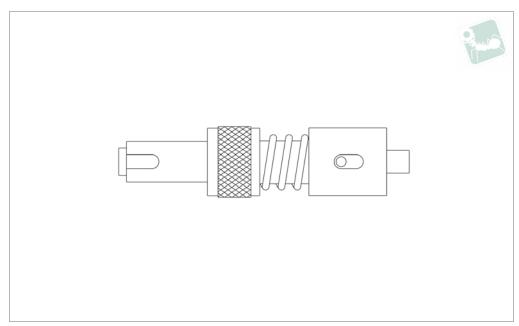

## **Installation Tool** for inserts TR1680 and TR1681

TR1720

Material

Steel blackened.

## Tips

For use with threaded insert TR1680 and TR1681.

Select installation tool of corresponding insert internal thread d<sub>1</sub> AND external thread d<sub>2</sub>.

If in doubt refer to data tables of insert where correct "Inst. tool ref" is stated.

**Important Notes** All dimensions in imperial.

| Order No.   | For insert of internal thread = $d_1$ | For insert of external thread = d <sub>2</sub> |
|-------------|---------------------------------------|------------------------------------------------|
| TR1720.0830 | 2 - 56                                | 1/4 - 28†                                      |
| TR1720.0840 | 4 - 40                                | 5/16 - 24                                      |
| TR1720.0850 | 6 - 32                                | 3/8 - 24                                       |
| TR1720.0860 | 8 - 32                                | 3/8 - 24                                       |