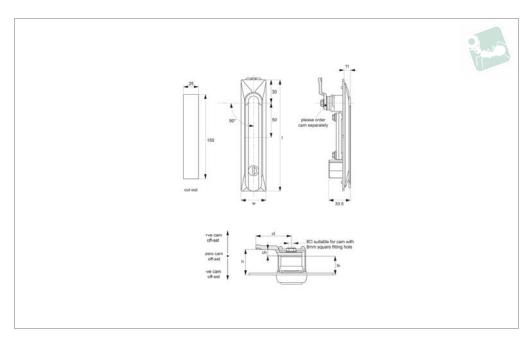

## Material

Body & Handle: die cast zinc, pocked black power coated.

Polyurethane gasket: to achieve IP65 rating.

Cylinder lock: die cast zinc, chrome plated. **Supplied with:** Keys: two per lock. **Not supplied:** Cam: order separately.

## **Technical Notes**

Order cam separately.

**Cams:** see suitable cam CC0020, and CC0040. Select "without projection" cam type.

Dimensions ch and cl relate to cam. Use formula to calculate ch (required cam offset), and refer to cam selection chart; **ch = h - lh** where;

**ch** = required cam off-set/height.

**h** = grip length (distance between inside of latch face and front of cam).

lh = body length of cam latch/lock to be
used (see product table below).

**Rods & Guides:** to achieve 3-point latching - CC0340, CC0350, CC0355.

| Order No.    | Finish       | Lock type     | Key type    | 1   | W  | lh |
|--------------|--------------|---------------|-------------|-----|----|----|
| PL0120.M0010 | Black Coated | Std. Cylinder | Keyed Alike | 160 | 36 | 20 |